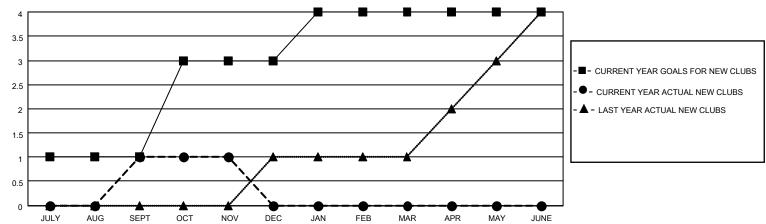

### GOALS AND ACTUAL NEW CLUBS CUMULATIVE

## District 307B1

| Clubs RESULTS FOR 2022-2023 |   |   |   | Members RESULTS FOR 2022-2023 |     |    |    |
|-----------------------------|---|---|---|-------------------------------|-----|----|----|
|                             |   |   |   |                               |     |    |    |
| JULY/AUG/SEPT               | 1 | 1 | 0 | JULY/AUG/SEPT                 | 30  | 66 | 27 |
| OCT/NOV/DEC                 | 2 | 0 | 0 | OCT/NOV/DEC                   | 100 | 49 | 25 |
| JAN/FEB/MAR                 | 1 | 0 | 0 | JAN/FEB/MAR                   | 30  | 0  | 0  |
| APR/MAY/JUNE                | 0 | 0 | 0 | APR/MAY/JUNE                  | 100 | 0  | 0  |