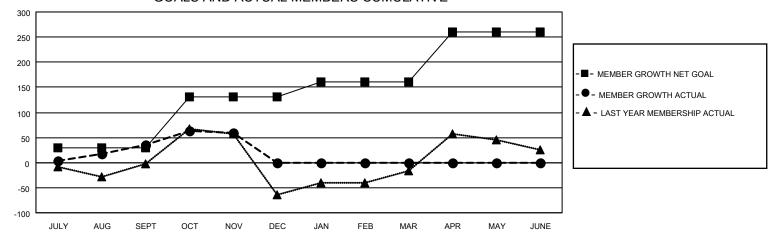

### GOALS AND ACTUAL MEMBERS CUMULATIVE

| DROPPED CLUBS: 0 |    | 30 CLUBS OF 75 ADDED 1 OR<br>MORE NEW MEMBERS | GENDER DISTRIBUTION                 |                        |  |
|------------------|----|-----------------------------------------------|-------------------------------------|------------------------|--|
|                  |    | NORE NEW WEWDERS                              | MALE                                | 665 (34.89%)           |  |
|                  |    |                                               | FEMALE<br>NON BINARY                | 1,241 (65.11%)         |  |
| DROPPED MEMBERS  |    |                                               | PREFER NOT TO ANSWER                | 0 (0.00%)<br>0 (0.00%) |  |
| DECEASED         | 3  |                                               | TREFERENCE TO ANSWER                | 0 (0.0070)             |  |
| CLUB CANCELLED   | 0  | CLICK HERE FOR CUMULATIVE                     | TOTAL FAMILY UNIT MEMBERS 421       |                        |  |
| OTHER            | 50 | MEMBERSHIP DATA                               |                                     |                        |  |
| TOTAL            | 53 |                                               | FAMILY MEMBERS PAYING HALF DUES 241 |                        |  |
|                  |    |                                               |                                     |                        |  |

## District 307B1

| Clubs RESULTS FOR 2022-2023 |   |   |   | Members RESULTS FOR 2022-2023 |     |    |    |
|-----------------------------|---|---|---|-------------------------------|-----|----|----|
|                             |   |   |   |                               |     |    |    |
| JULY/AUG/SEPT               | 1 | 1 | 0 | JULY/AUG/SEPT                 | 30  | 66 | 27 |
| OCT/NOV/DEC                 | 2 | 0 | 0 | OCT/NOV/DEC                   | 100 | 49 | 25 |
| JAN/FEB/MAR                 | 1 | 0 | 0 | JAN/FEB/MAR                   | 30  | 0  | 0  |
| APR/MAY/JUNE                | 0 | 0 | 0 | APR/MAY/JUNE                  | 100 | 0  | 0  |